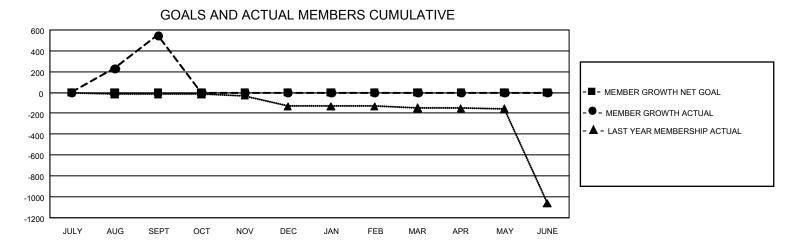

## GMT Constitutional Area 5 - C, Group A

REPORT DOES NOT INCLUDE CLUBS IN UNDISTRICTED AREAS.

| Clubs         |               |             |               | Members               |                         |                         |                                                    |  |
|---------------|---------------|-------------|---------------|-----------------------|-------------------------|-------------------------|----------------------------------------------------|--|
|               | RESULTS FOR   | R 2020-2021 |               | RESULTS FOR 2020-2021 |                         |                         |                                                    |  |
| QUARTER       | NEW CLUB GOAL | NEW CLUBS   | DROPPED CLUBS | QUARTER MEM           | IBER GROWTH NET<br>GOAL | MEMBER GROWTH<br>ACTUAL | DROPPED<br>MEMBERS ACTUAL<br>(including transfers) |  |
| JULY/AUG/SEPT | 0             | 0           | 4             | JULY/AUG/SEPT         | 0                       | 629                     | 44                                                 |  |
| OCT/NOV/DEC   | 0             | 0           | 0             | OCT/NOV/DEC           | 0                       | 0                       | 0                                                  |  |
| JAN/FEB/MAR   | 0             | 0           | 0             | JAN/FEB/MAR           | 0                       | 0                       | 0                                                  |  |
| APR/MAY/JUNE  | 0             | 0           | 0             | APR/MAY/JUNE          | 0                       | 0                       | 0                                                  |  |

## GOALS AND ACTUAL NEW CLUBS CUMULATIVE

| DROPPED CLUBS: 4          |    | 132 CLUBS OF 195 ADDED 1 OR MORE<br>NEW MEMBERS | GENDER DISTRIBUTION  MALE 3,112 (64.34%) |                |     |
|---------------------------|----|-------------------------------------------------|------------------------------------------|----------------|-----|
| DROPPED MEMBERS           |    |                                                 | FEMALE                                   | 1,725 (35.66%) |     |
| DECEASED                  | 1  | CLICK HERE FOR CUMULATIVE                       | TOTAL FAMILY UNIT MEMBERS                |                | 212 |
| CLUB CANCELLED 0 OTHER 43 |    | MEMBERSHIP DATA                                 | FAMILY MEMBERS PAYING HALF DUES          |                | 107 |
| TOTAL                     | 44 |                                                 |                                          |                |     |